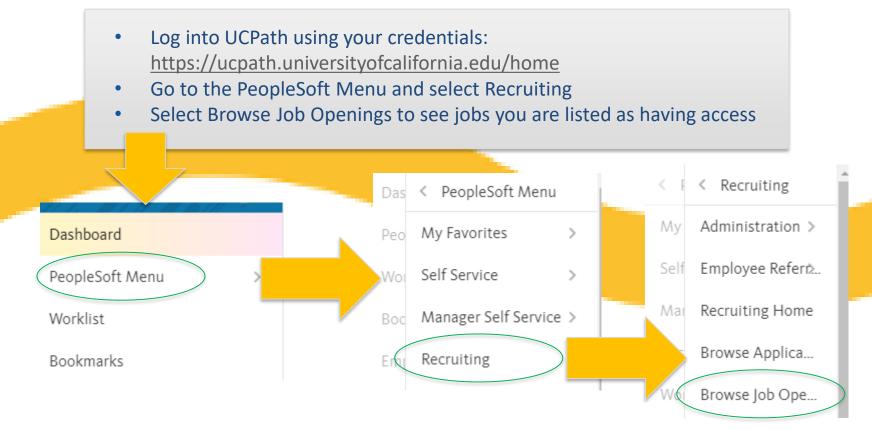

### **TAM – Browse Job Openings**

| > Recruiting -> Browse Job Openings |                       |                      |                 |                        |                              |                                 |                   |          |                    |                  |  |
|-------------------------------------|-----------------------|----------------------|-----------------|------------------------|------------------------------|---------------------------------|-------------------|----------|--------------------|------------------|--|
|                                     | All 👻 Se              | earch                | :               | Advanced Se            | earch                        |                                 |                   |          |                    |                  |  |
| 3 Browse                            | Applicants            | 🛱 Search Job Opening | s   🗟 Create Jo | b Opening              |                              |                                 |                   |          |                    | Personalize      |  |
|                                     | Search job openings   |                      |                 |                        |                              |                                 |                   |          |                    |                  |  |
|                                     | 010 Open<br>9 matches |                      | Personalize     | Find                   | View All   🔁                 | First (                         | € 1-9 of 9 € Last |          |                    |                  |  |
|                                     | Job ID                | Posting Title        | Category        | Recruiting<br>Location | Department                   | Business Unit                   | Days<br>Open      | Status   | No Action<br>Taken | Total Applicants |  |
| CES (8)                             | 1683                  | PHYS PLT MECH 2      | 0               | PARLIER                | KEARNEY<br>AGRICULTURAL CNTR | UC AG &<br>NATURAL<br>RESOURCES | 5                 | 010 Open | 0                  | 0                |  |
| :NTR (1)                            | 1655                  | 155 LAB AST 2        |                 | DAVIS                  | UC AG & NATURAL<br>RESOURCES | UC AG &<br>NATURAL<br>RESOURCES | 7                 | 010 Open | 0                  | 1                |  |
|                                     | 1654                  | LAB AST 1            | O               | DAVIS                  | UC AG & NATURAL<br>RESOURCES | UC AG &<br>NATURAL<br>RESOURCES | 7                 | 010 Open | 0                  | 0                |  |
|                                     | 1651                  | FARM LABORER         | Ο               | DAVIS                  | UC AG & NATURAL<br>RESOURCES | UC AG &<br>NATURAL<br>RESOURCES | 7                 | 010 Open | 0                  | 0                |  |

UCANR UCPath

ucpath.ucanr.edu/