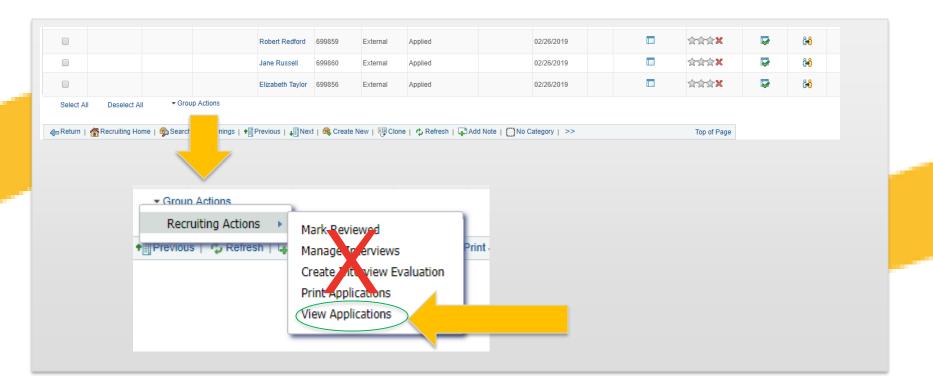

### **TAM – Reviewing Applicants**

|             |                      |                                 |                                               |                      |                |                  |                   |                       |                                          |     |               |                           |                  |                    |                  | Related Con | ntent 👻   Help | p Personalize P |
|-------------|----------------------|---------------------------------|-----------------------------------------------|----------------------|----------------|------------------|-------------------|-----------------------|------------------------------------------|-----|---------------|---------------------------|------------------|--------------------|------------------|-------------|----------------|-----------------|
| nage J      | ob Opening           | J                               |                                               |                      |                |                  |                   |                       |                                          |     |               |                           |                  |                    |                  |             |                |                 |
| Return      |                      |                                 | Job Openings                                  | Previous        INex | t   🗟 Create I | New   R Clone    | 🍫 Refresh   📮 Ado |                       | Category   >>                            |     |               | Personalize               |                  |                    |                  |             |                |                 |
|             |                      | le APPLICATIO<br>le 007300 (APP | NS PROGR 3<br>LICATIONS PROG<br>PLICATIONS PR |                      |                |                  | Business          |                       | C Agricultural & Nati<br>ATEWIDE IPM PRC |     |               |                           |                  |                    |                  |             |                |                 |
| oplicants   | Applicant Sea        | ch Applicant                    | Screening Ac                                  | tivity & Attachments | Details        |                  |                   |                       |                                          |     |               |                           |                  |                    |                  |             |                |                 |
| All<br>(10) | Applied<br>(10)      | R                               | eviewed<br>(0)                                | Screen<br>(0)        | Route<br>(0)   | Interview<br>(0) | Offer<br>(0)      | Hire<br>(0)           | Hold<br>(0)                              |     | Reject<br>(0) | UC Work Experience<br>(0) |                  |                    |                  |             |                |                 |
| plicants    | ?                    |                                 |                                               |                      |                |                  |                   |                       |                                          |     |               |                           |                  |                    | Personalize      | Find View A | II 🖉 I 🔣       | First 🕚 1       |
| Select      | Application<br>Score | Assessment<br>Status            | Attachment                                    | Applicant Name       | Applicant ID   | Туре             | Disposition       | Disposition<br>Reason | Application Date                         | SPC | Applicat      | tion Interest             | Mark<br>Reviewed | Route              | Interview        | Reject      | Print          |                 |
|             |                      |                                 |                                               | Gary Cooper          | 699861         | External         | Applied           |                       | 02/26/2019                               |     |               | ****                      | <b>.</b>         | 6 <mark>6</mark>   | ×ö               | 0           | <i>a</i>       | - Other Ac      |
|             |                      |                                 |                                               | Bette Davis          | 699862         | External         | Applied           |                       | 02/26/2019                               |     |               | 11111X                    | <b></b>          | 66                 | ×ö               | 0           | 8              |                 |
|             |                      |                                 |                                               | James Dean           | 699863         | External         | Applied           |                       | 02/26/2019                               |     |               | <u> </u>                  | <b>.</b>         | 6 <mark>-</mark> 0 | <b>×</b> 6       | 0           | 6              |                 |
|             |                      |                                 |                                               | Vivian Leigh         | 699864         | External         | Applied           |                       | 02/26/2019                               |     |               | ****                      | <b></b>          | 6 <mark>6</mark>   | ×0               | 0           | <i>i</i>       |                 |
|             |                      |                                 |                                               | Steve McQueen        | 699855         | External         | Applied           |                       | 02/26/2019                               |     |               | <u> </u>                  | <b>.</b>         | 6 <del>0</del>     | × <mark>8</mark> | 0           | 6              |                 |
|             |                      |                                 |                                               | Marilyn Monroe       | 699858         | External         | Applied           |                       | 02/26/2019                               |     |               | Anto X                    |                  | 0 <mark>0</mark>   | <b>×</b> 8       | 0           | 8              |                 |
|             |                      |                                 |                                               | Paul Newman          | 699857         | External         | Applied           |                       | 02/26/2019                               |     |               | \$\$\$ <b>X</b>           | V                | 00                 | 8                | 0           | 6              |                 |
|             |                      |                                 |                                               | Robert Redford       | 699859         | External         | Applied           |                       | 02/26/2019                               |     |               | ****                      |                  | 0 <mark>0</mark>   | 8                | 0           | 5              |                 |
|             |                      |                                 |                                               | Jane Russell         | 699860         | External         | Applied           |                       | 02/26/2019                               |     |               | ****                      | <b>V</b>         | 6 <del>0</del>     | ×ö               | 0           | 6              |                 |
|             |                      |                                 |                                               | Elizabeth Taylor     | 699856         | External         | Applied           |                       | 02/26/2019                               |     |               | <u> </u>                  | <b></b>          | 0 <mark>0</mark>   | ×ö               | 0           | <i>a</i>       | - Other Act     |
| Select All  | Deselect A           | II 🗸 Gro                        | up Actions                                    |                      |                |                  |                   |                       |                                          |     |               |                           |                  |                    |                  |             |                |                 |

## **TAM – Reviewing Applicants**

| 👍 Return   🕋 Recruiting Home   🛱 Search Job Openings   📲 Previous   🚚 Next   🗟 Create New   👰 Clone   🍫 Refree                                               |                               |                                                    |                |               |      |              |                |            |  |  |  |
|--------------------------------------------------------------------------------------------------------------------------------------------------------------|-------------------------------|----------------------------------------------------|----------------|---------------|------|--------------|----------------|------------|--|--|--|
| Job Opening ID 995000<br>Job Posting Title APPLICATIONS PROGR 3<br>Job Code 007300 (APPLICATIONS PROGR 3)<br>Position Number 40133742 (APPLICATIONS PROGR 3) |                               |                                                    |                |               |      |              |                |            |  |  |  |
| Applicants                                                                                                                                                   | Applicant Search              | Applicant Screening Activity & Attachments Details |                |               |      |              |                |            |  |  |  |
| All<br>(10)                                                                                                                                                  | Applied<br>(10)               | R                                                  | eviewed<br>(0) | Screen<br>(0) |      | Route<br>(0) | Intervi<br>(0) |            |  |  |  |
| Applicants                                                                                                                                                   | ?                             |                                                    |                |               |      |              |                |            |  |  |  |
| Select                                                                                                                                                       | Select Application A<br>Score |                                                    | Attachment     | Applicant N   | ame  | Applicant ID | Туре           | Dispositio |  |  |  |
|                                                                                                                                                              |                               |                                                    |                | Gary Coop     | er   | 699861       | External       | Applied    |  |  |  |
|                                                                                                                                                              |                               |                                                    |                | Bette Davis   |      | 699862       | External       | Applied    |  |  |  |
|                                                                                                                                                              |                               |                                                    |                | James Dea     | n    | 699863       | External       | Applied    |  |  |  |
|                                                                                                                                                              |                               |                                                    |                | Vivian Leig   | h    | 699864       | External       | Applied    |  |  |  |
|                                                                                                                                                              |                               |                                                    |                | Steve McQ     | ueen | 699855       | External       | Applied    |  |  |  |
|                                                                                                                                                              |                               |                                                    |                | Marilyn Mo    | nroe | 699858       | External       | Applied    |  |  |  |
|                                                                                                                                                              |                               |                                                    |                | Paul Newm     | an   | 699857       | External       | Applied    |  |  |  |

### **TAM – Reviewing Applicants**