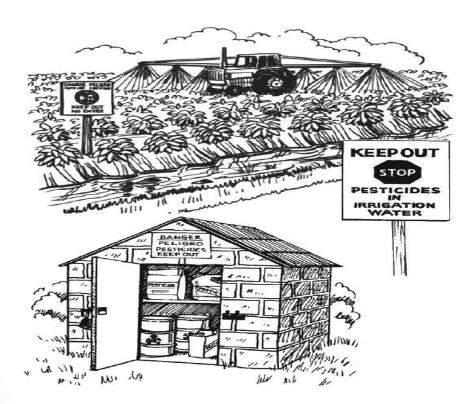

# CCR 6428. Agricultural Permit Applications.

- (c) Identification of all known areas that could be adversely impacted by the use of the restricted material(s) including hospitals; schools, and playgrounds; residential areas (including labor camps); parks; lakes, waterways, estuaries, and reservoirs; state wildlife management areas; critical habitats of rare, endangered or threatened species; and livestock and crops; (a map or aerial photograph may be used for designating such areas);
- (d) Identification of each commodity or crop, or if there is no commodity or crop the site to be treated;