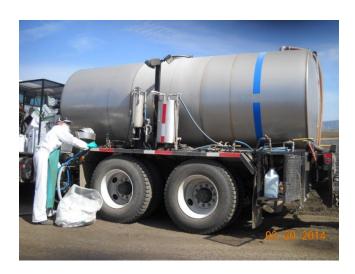

# CCR 6428. Agricultural Permit Applications.

- (h) Expected method of application including the dilution, volume per acre or other units, and dosage;
  - (i) Name of the pest control business, if any, and name, business address, and license or certificate number, with expiration date, of the certified private or certified commercial applicator responsible for supervising the possession or use of the restricted material(s).