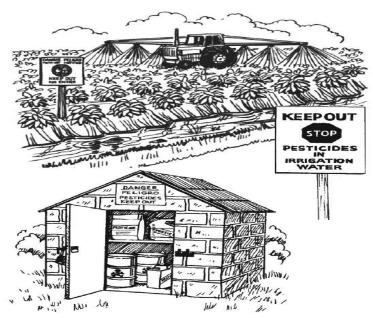

|                                                                             |                                                                                                                |                        |  |

Distribution: CAC - Two copies; Report preparer - One copy

## Operator responsibilities pertaining pesticide storage

#### 6670. General Requirement.

 Pesticides, emptied containers or parts thereof, or equipment that holds or has held a pesticide, shall not be stored, handled, emptied, disposed of, or left unattended in such a manner or at any place where they may present a hazard to persons, animals (including bees), food, feed, crops or property. The commissioner may take possession of such unattended pesticides or emptied containers to abate such hazard.



#### 6672. Security of Pesticides and Pesticide Containers.

- (a) No person shall deliver a container that holds, or has held, a pesticide to a property unless he stores it in an enclosure or closure complying with the requirements of this Section or delivers it to a person in charge of the property or his agent, or a pest control operator or his employee. The person receiving the container shall control access to it in accordance with this Section.
- (b) Each person who controls the use of any property or premises is responsible for all containers or equipment on the property that hold, or have held, a pesticide. Unless all such containers are under his personal control so as to avoid contact by unauthorized persons, he shall:
- (1) Provide a person responsible to him to maintain such