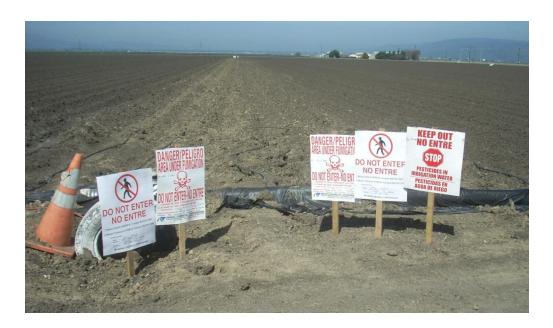

# CCR 6428. Agricultural Permit Applications.

- (c) Identification of all known areas that could be adversely impacted by the use of the restricted material(s) including hospitals; schools, and playgrounds; residential areas (including labor camps); parks; lakes, waterways, estuaries, and reservoirs; state wildlife management areas; critical habitats of rare, endangered or threatened species; and livestock and crops; (a map or aerial photograph may be used for designating such areas);
- (d) Identification of each commodity or crop, or if there is no commodity or crop the site to be treated;