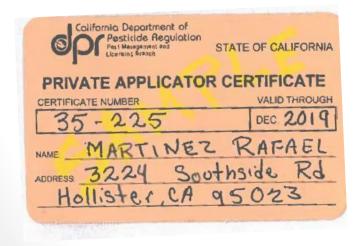

# Private Applicator Certificate

- Certified private applicator is defined as:
- A private applicator holding a valid private applicator certificate issued by the commissioner (or the director in any county where there is no commissioner). (Reference: 3 CCR section 6000)

#### 6580. Certificate Issuance.

An application for a new private applicator certificate shall be made on the Private Applicator Certificate Application form PR-PML-045 (Rev. 12/04), hereby incorporated by reference, and submitted to the county agricultural commissioner. No application fee is required. All private applicator certificate applicants shall be required to take and pass the private applicator examination before being issued a new certificate. (c) Notwithstanding section 6500, the commissioner, or Director in a county where there is no county agricultural commissioner, shall issue a private applicator certificate for a period of up to three years in accordance with Food and Agricultural Code section 14095.