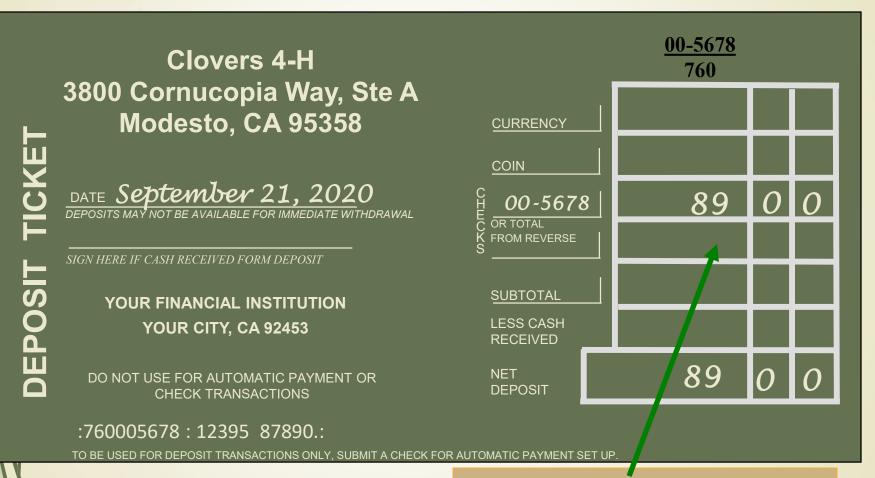

#### Let's Practice

- Processing a reimbursement
- Depositing a check
- Completing the monthly ledger
- Reconciliation of bank statement