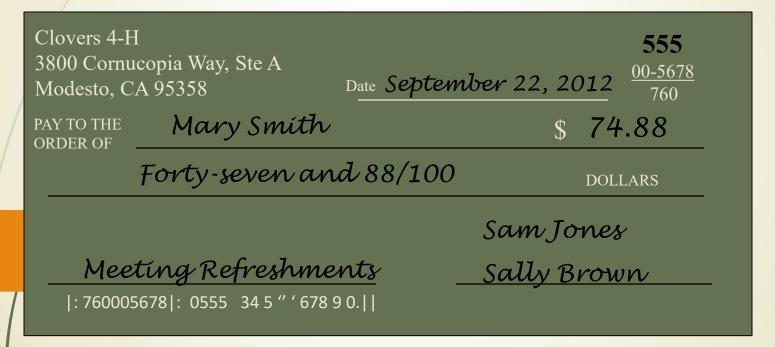

#### Process a Reimbursement

- Receipt is given to you by Mary Smith for refreshment expenses
- Fill out reimbursement form
- Attach receipt to form
- Write a check to Mary Smith
- Enter check in your September ledger (and checkbook register, if your club keeps one)

## Fill Out the Reimbursement Form

| Date Submitted:    |            |
|--------------------|------------|
| Payable to:        | × <u> </u> |
| Address if needed: |            |
|                    | ·          |
| Amount:            |            |
| Check number:      | 72         |
| Date Issued:       | P          |
| For (Purpose):     |            |
|                    |            |
| Receipt Attached   | YESNo      |
| If no, explain:    |            |