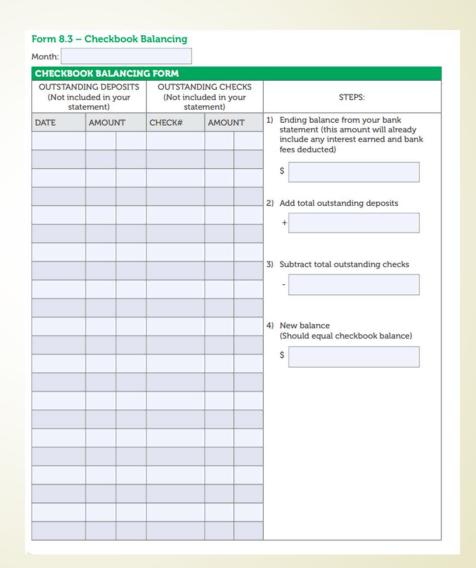

- Annual Inventory Report, Form 6.2 or design your own
- Bank Statements with reconciliation report. <u>Checkbook Balancing</u>, Form 8.3. Treasurer web page has two versions. Also included in the Ledger Excel spreadsheet.
- Monthly Statement of Cash Collections, Form 8.8 or Excel spreadsheet for deposits.
- Club Check Request Form, Form 8.9 or Excel spreadsheet for reimbursements.
- Missing Receipt Form, Form 8.10