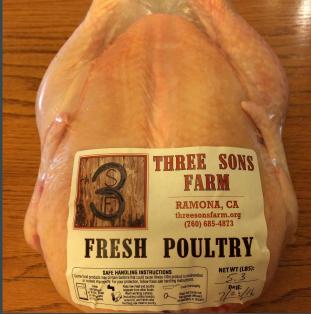

- Deep bedding brooding
- Pasture raised model
- Hanging feeders
- Outdoor covered processing
- Soap and sanitize all surfaces
- Careful evisceration
- Ice water chill tank
- Heat shrink/vacuum seal
- Refrigerate for 24 hours
- Deep freeze