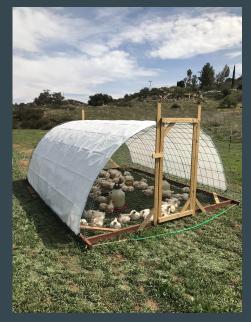

#### What we do

• Pasture raised

- Pasture raised
- Deep bedding

- Pasture raised
- Deep bedding
- Oyster shell

- Pasture raised
- Deep bedding
- Oyster shell
- Occasional DE

- Pasture raised
- Deep bedding
- Oyster shell
- Occasional DE
- Free Feed/water

- Pasture raised
- Deep bedding
- Oyster shell
- Occasional DE
- Free Feed/water
- Structure (wind, rain, sun)

- Pasture raised
- Deep bedding
- Oyster shell
- Occasional DE
- Free Feed/water
- Structure (wind, rain, sun)
- Feed storage