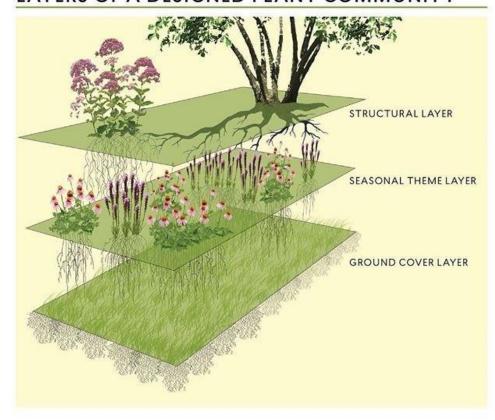

hade Add to My Plants

#### Estimated Natural Range



Sources Include: Data provided by the participants of the Consortium of California Herbaria



How do you want your yard to look in 5 years?

# Identify the dominant plant communities for your yard

Blue Oak
Interior Live Oak
Grey pine
Western redbud
Toyon
Manzanita
Chamise
Buckbrush
Coyote brush



## Evaluate your own goals

- Save water
- Reduce workload
- Attract birds and butterflies
- Save species from extinction

Natives (species and cultivars), and low-water, probably Mediterranean Natives (species and cultivars) and their close relatives, and "butterfly garden" plants Native species and varieties

# Consider structural plants first

Protect oaks

Add high-value species for ecosystem

#### LAYERS OF A DESIGNED PLANT COMMUNITY



## Consider adult plant size

Example:

Giant wild rye

Elymus condensatus

"Lotties choice"

Matilija poppy



## Note varieties and cultivars:

Variety: grows in nature, reproduces true to type

Cultivar: cultivated variety, may or may not reproduce true to type

Are often cloned in the nursery trade



Zauschneria californica mexicana



Zauschneria californica 'Calistoga'



## Design with dormancy in mind









# Grouping can help





## Or appreciate the natural look



## Evergreens

Example:

**Bush Anemone** 

Carpenteria californica 'Elizabeth'



## Dwarf coyote bush Baccharis pilularis "Pigeon Point"



## Plan to do some maintenance

You'll dead-head and cut back as needed





## Finding Plants Native Plant Sales



El Dorado CNPS: First Saturday in April and October

M