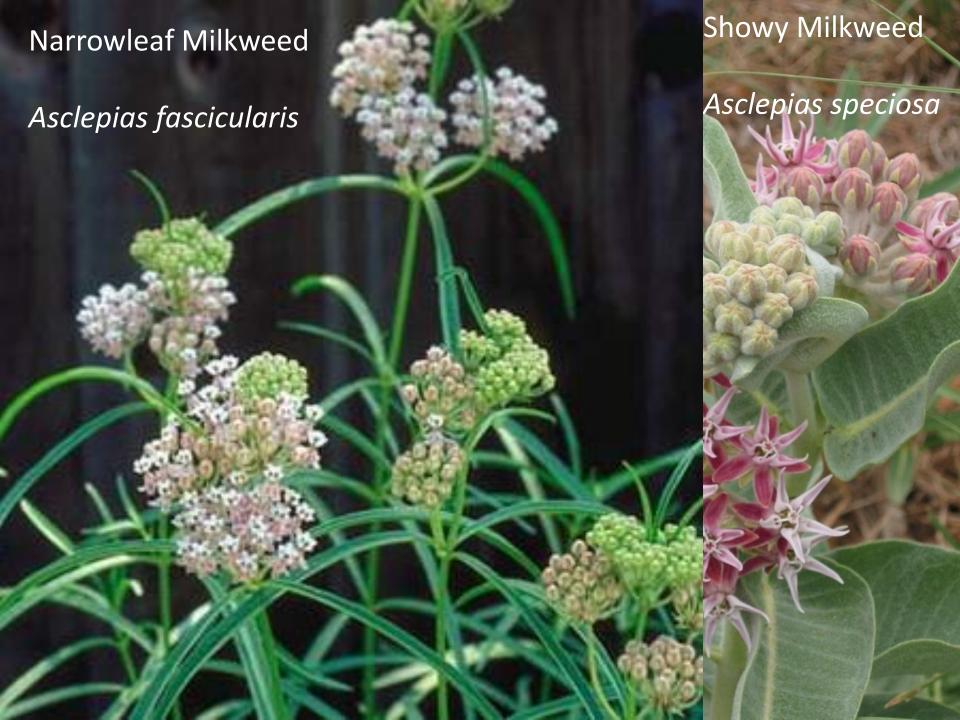

1-3 years



## Most gardeners over water

#### Don't!

Check soil with fingers--is it damp?
If YES, don't water!
If NO, maybe water

Do not water if going dormant or showing signs of fungal wilt Not during heat of day



Once established, revise watering, especially in drought. Emulate winter and spring rains if needed.

## UC Davis plant trials

#### Goal:

Find native plants for commercial nursery trade that use less water and fewer chemicals



#### Method:

Chose 10 underused/unused native plants

- Established 24 of each in a hot sunny field for 2 years
- Once established, tested 4 watering regimes
- Evaluated for foliage, flowering, vigor

# Native plants are survivors

Palmer Oak, Quercus palmeri

13,000 years old









Oregon Grape

Mahonia aquifolium

Berberis aquifolium















Woodland strawberry

### Wild grape