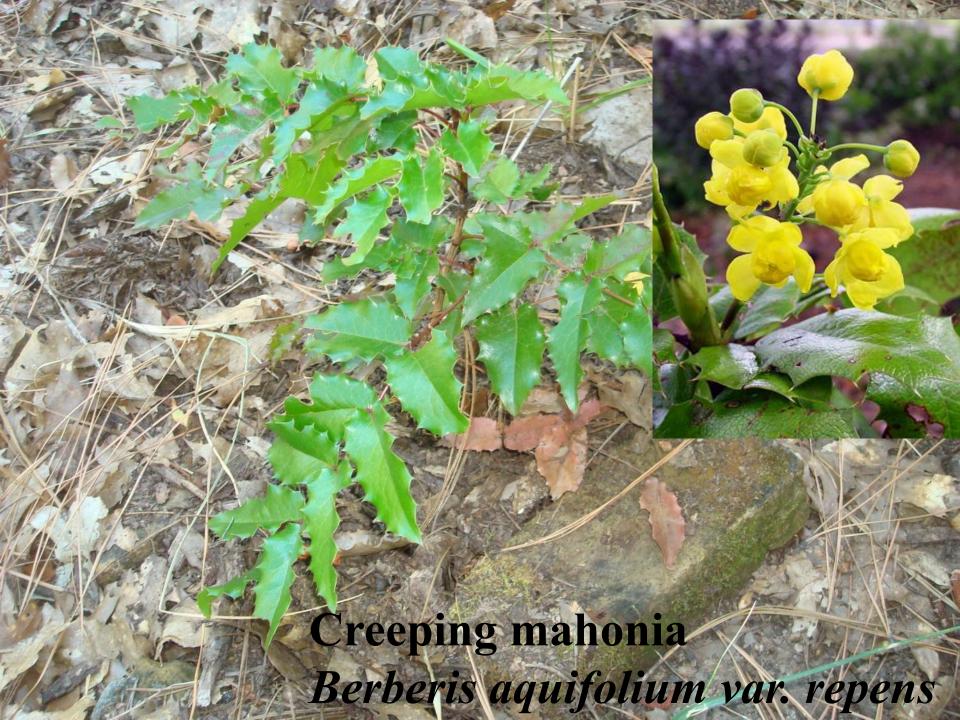

# Native plants are survivors

Palmer Oak, Quercus palmeri

13,000 years old

Oregon Grape

Mahonia aquifolium

Berberis aquifolium

Woodland strawberry