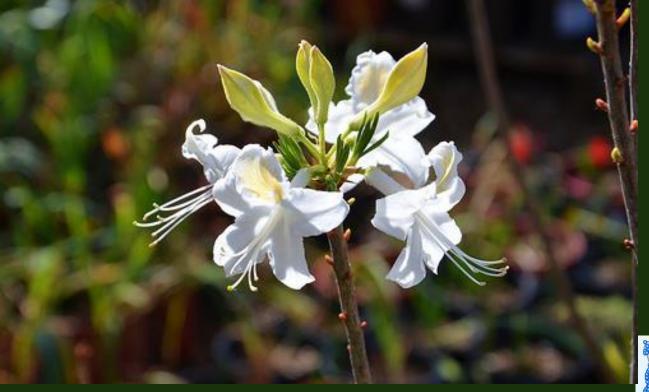

# Toyon *Heteromeles arbutifolia*

Communities:
Chaparral,
Foothill woodland
Habitat: canyons,
slopes

Western redbud

Cercis occidentalis

Western Azalea

Rhododendron occidentalis