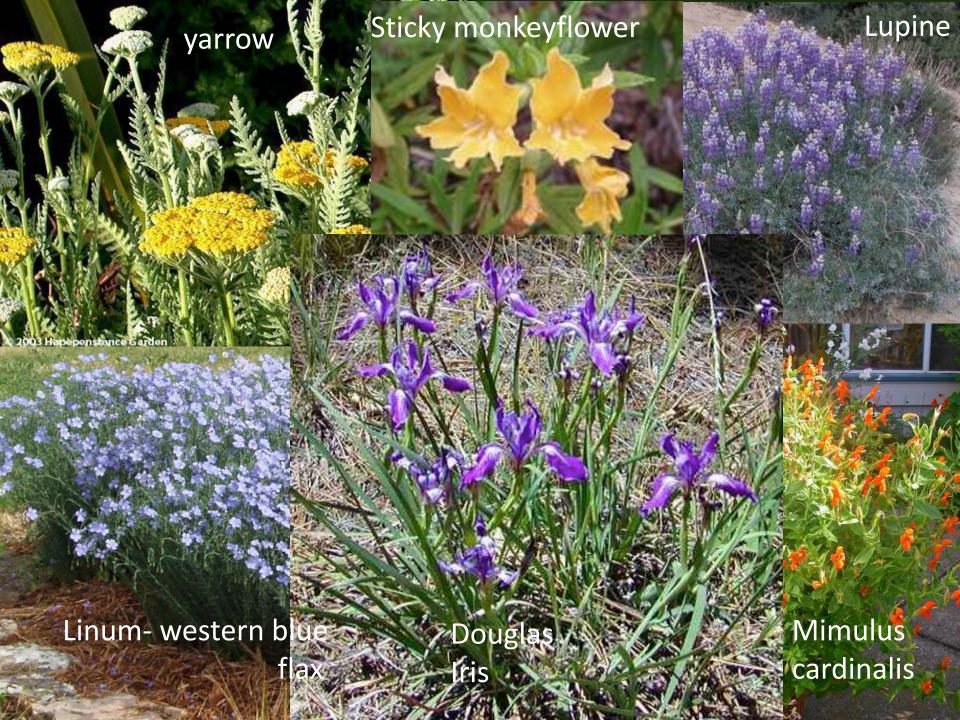

Plants Native To: (100 Forni Rd. Placerville Ca

Number of plants: 199

Sort By:

Popularity 1

Blue Eyed Grass Sisyrinchium bellum Add to My Plants

California Fuchsia Epilobium canum Add to My Plants

Western Columbine Aquilegia formosa Add to My Plants

Foothill Penstemon Penstemon heterophyllus Add to My Plants

Scarlet Monkeyflower Mimulus cardinalis Add to My Plants

California Goldenrod Solidago velutina ssp. californica Add to My Plants

Checker Bloom Sidalcea malviflora