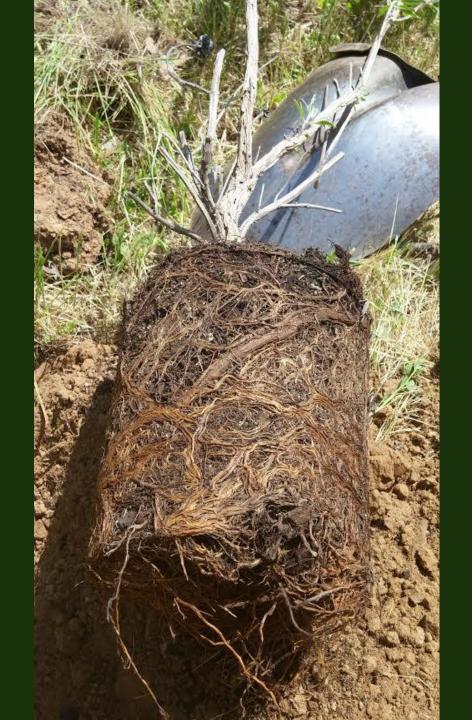

## Examine plants before you buy

• Plant when soil is warm and you anticipate seasonal rainfall

- Plant in plant community zones, by water needs
- Do not amend soil in the planting hole
- Top dress with leaves, compost, mulch, small rocks, as appropriate for the zone
- Be tolerant of insect damage

### Water to establish, usually 1-3 years:

1<sup>st</sup> summer: once a week

2<sup>nd</sup> summer: 2-3 times a month, deeper

3<sup>rd</sup> summer: 1-2 times total, very deep

4<sup>th</sup> summer: 0

Water in the early morning

Established plants show significant new leaf growth

This can take 1-3 years