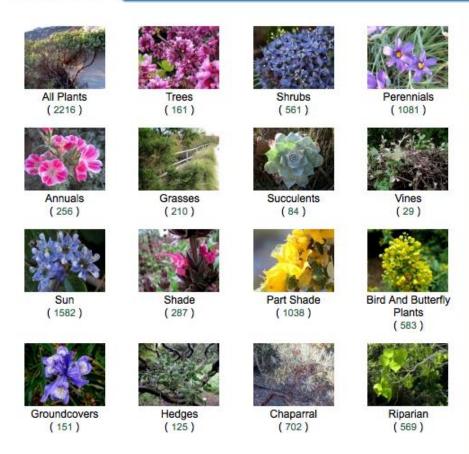

# Flannelbush *Fremontodendron decumbens*

To see descriptions of the plants native to your location, enter a California address or click on the map.

Plants Native To: (100 Forni Rd. Placerville Ca

Perennials at 100 Forni Rd. Placerville Ca

Plants Native To: (100 Forni Rd. Placerville Ca

Number of plants: 199

Sort By:

Popularity 1

Blue Eyed Grass Sisyrinchium bellum Add to My Plants

California Fuchsia Epilobium canum Add to My Plants

Western Columbine Aquilegia formosa Add to My Plants