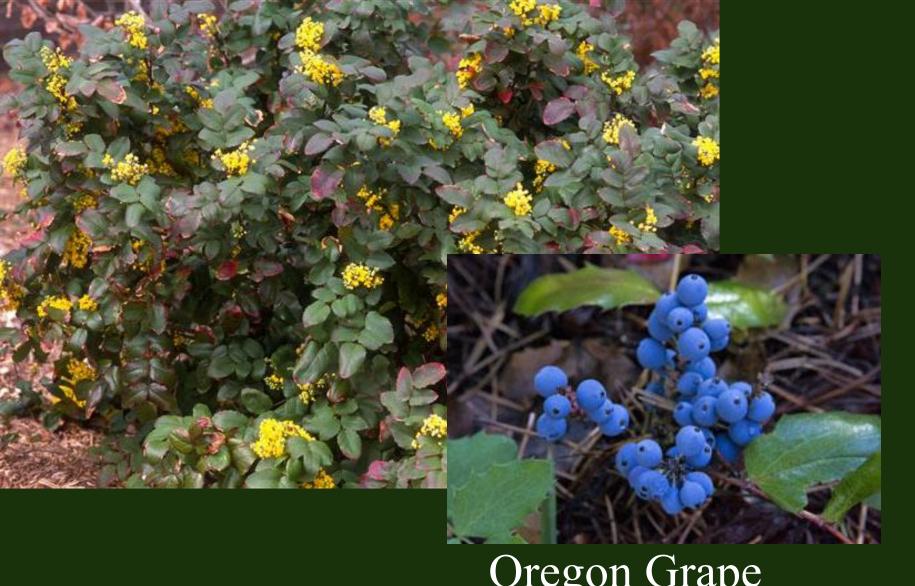

# Native plants are survivors

Palmer Oak, Quercus palmeri

13,000 years old

Oregon Grape

Mahonia aquifolium

Berberis aquifolium

Woodland strawberry