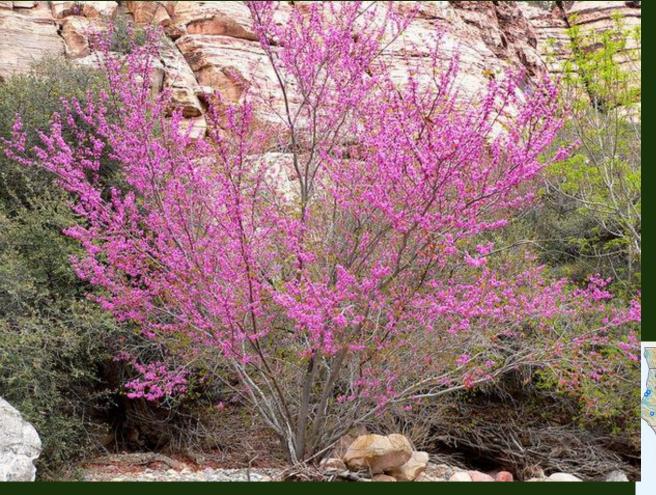

# Toyon *Heteromeles arbutifolia*

Communities:
Chaparral,
Foothill woodland
Habitat: canyons,
slopes

Western redbud

Cercis occidentalis

Western Azalea

Rhododendron occidentalis