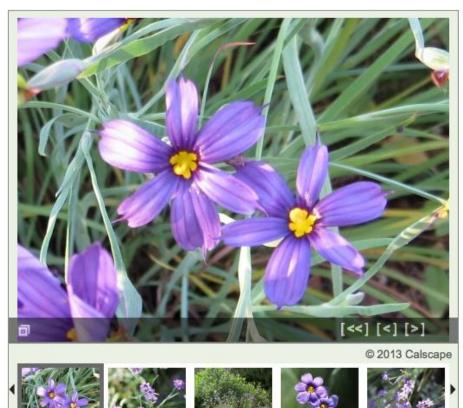

#### **Blue Eyed Grass**

Sisyrinchium bellum

#### **Summary Description**

Plant Type Perennial herb Maximum Height

Site Type Meadows, seasonally moist grasslands

1 feet

Sun Sun, Part Shade Add to My Plants