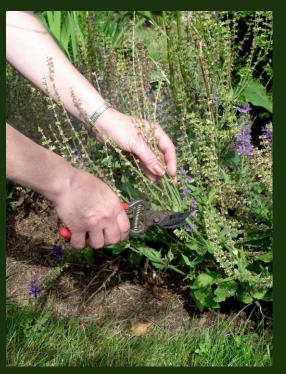

t

Protect oaks

Add high-value species for ecosystem

#### LAYERS OF A DESIGNED PLANT COMMUNITY



## Consider adult plant size

Example:

Giant wild rye

Elymus condensatus

"Lotties choice"

Matilija poppy



## Note varieties and cultivars:

Variety: grows in nature, reproduces true to type

Cultivar: cultivated variety, may or may not reproduce true to type

Are often cloned in the nursery trade



Zauschneria californica mexicana



Zauschneria californica 'Calistoga'



## Design with dormancy in mind









# Grouping can help





## Or appreciate the natural look



## Evergreens

Example:

**Bush Anemone** 

Carpenteria californica 'Elizabeth'



## Dwarf coyote bush Baccharis pilularis "Pigeon Point"



## Plan to do some maintenance

You'll dead-head and cut back as needed





## Finding Plants Native Plant Sales



El Dorado CNPS: First Saturday in April and October

Master Gardener Plant Sale: Spring, sometimes Fall but not in 2017

Propagate

## Examine plants before you buy



• Plant when soil is warm and you anticipate seasonal rainfall

- Plant in plant community zones, by water needs
- Do not amend soil in the planting hole
- Top dress with leaves, compost, mulch, small rocks, as appropriate for the zone
- Be tolerant of insect damage



### Water to establish, usually 1-3 years:

1<sup>st</sup> summer: once a week

2<sup>nd</sup> summer: 2-3 times a month, deeper

3<sup>rd</sup> summer: 1-2 times total, very deep

4<sup>th</sup> summer: 0

Water in the early morning



Established plants show significant new leaf growth

This can take 1-3 years



#