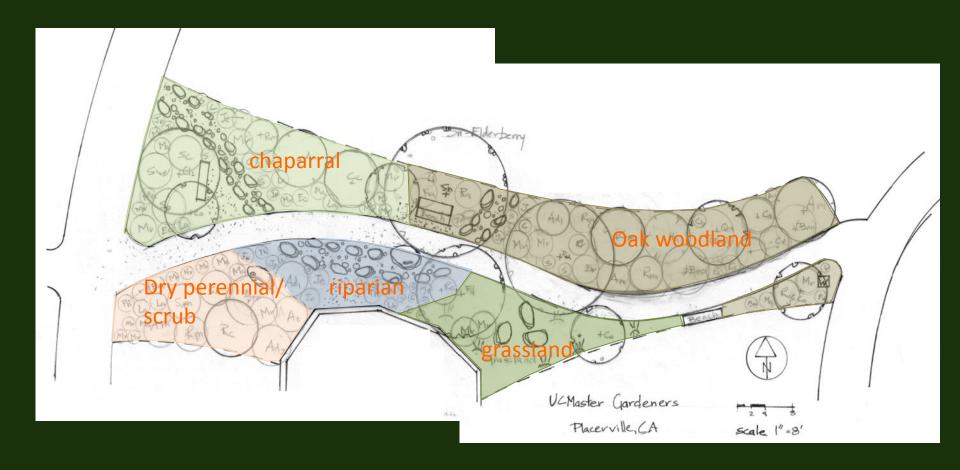

# Identify the dominant plant communities for your yard

Blue Oak
Interior Live Oak
Grey pine
Western redbud
Toyon
Manzanita
Chamise
Buckbrush
Coyote brush

#### LAYERS OF A DESIGNED PLANT COMMUNITY