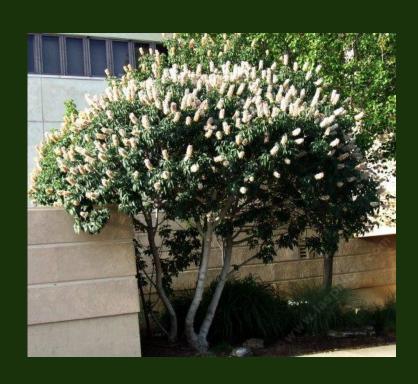

Attract birds and butterflies
- Save species from extinction

Natives (species and cultivars), and low-water, probably Mediterranean Natives (species and cultivars) and their close relatives, and "butterfly garden" plants Native species and varieties

# Consider structural plants first

Protect oaks

Add high-value species for ecosystem

#### LAYERS OF A DESIGNED PLANT COMMUNITY



## Consider adult plant size

Example:

Giant wild rye

Elymus condensatus

"Lotties choice"

Matilija poppy



## Note varieties and cultivars:

Variety: grows in nature, reproduces true to type

Cultivar: cultivated variety, may or may not reproduce true to type

Are often cloned in the nursery trade



Zauschneria californica mexicana



Zauschneria californica 'Calistoga'



## Design with dormancy in mind









# Grouping can help





## Or appreciate the natural look



## Evergreens

Example:

**Bush Anemone** 

Carpenteria californica 'Elizabeth'



## Dwarf coyote bush Baccharis pilularis "Pigeon Point"



## Plan to do some maintenance

You'll dead-head and cut back as needed





## Finding Plants Native Plant Sales



El Dorado CNPS: First Saturday in April and October

Master Gardener Plant Sale: Spring, sometimes Fall but not in 2017

Propagate

## Examine plants before you buy



• Plant when soil is warm and you anticipate seasonal rainfall

- Plant in plant community zones, by water needs
- Do not amend soil in the planting hole
- Top dress with leaves, compost, mulch, small rocks, as appropriate for the zone
- Be tolerant of insect damage



### Water to establish, usually 1