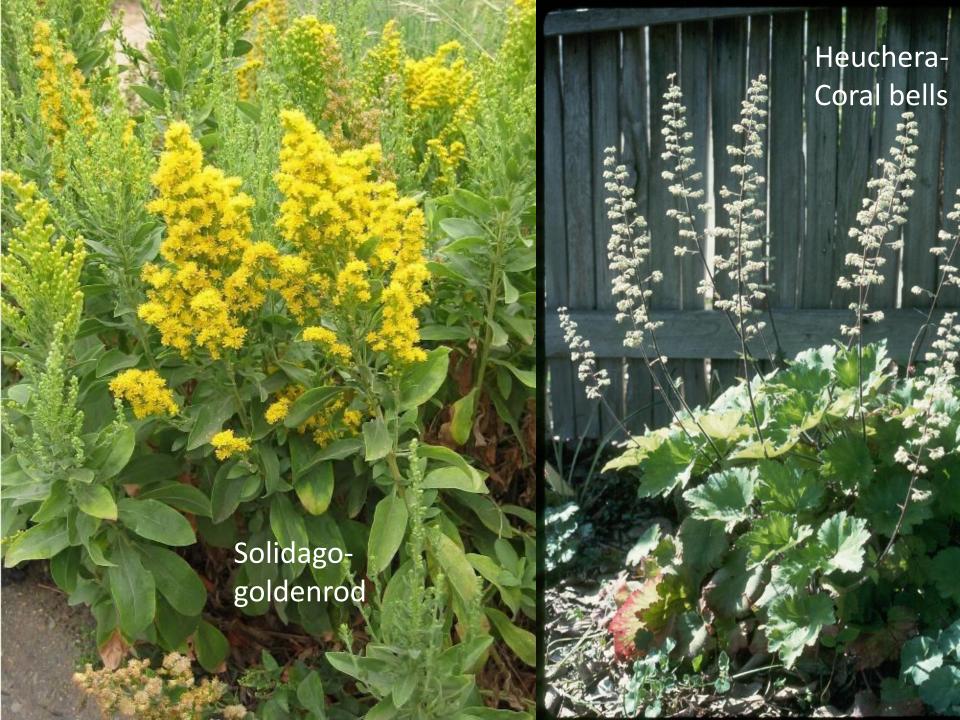

Foothill Penstemon Penstemon heterophyllus Add to My Plants

Scarlet Monkeyflower Mimulus cardinalis Add to My Plants

California Goldenrod Solidago velutina ssp. californica Add to My Plants

Checker Bloom Sidalcea malviflora