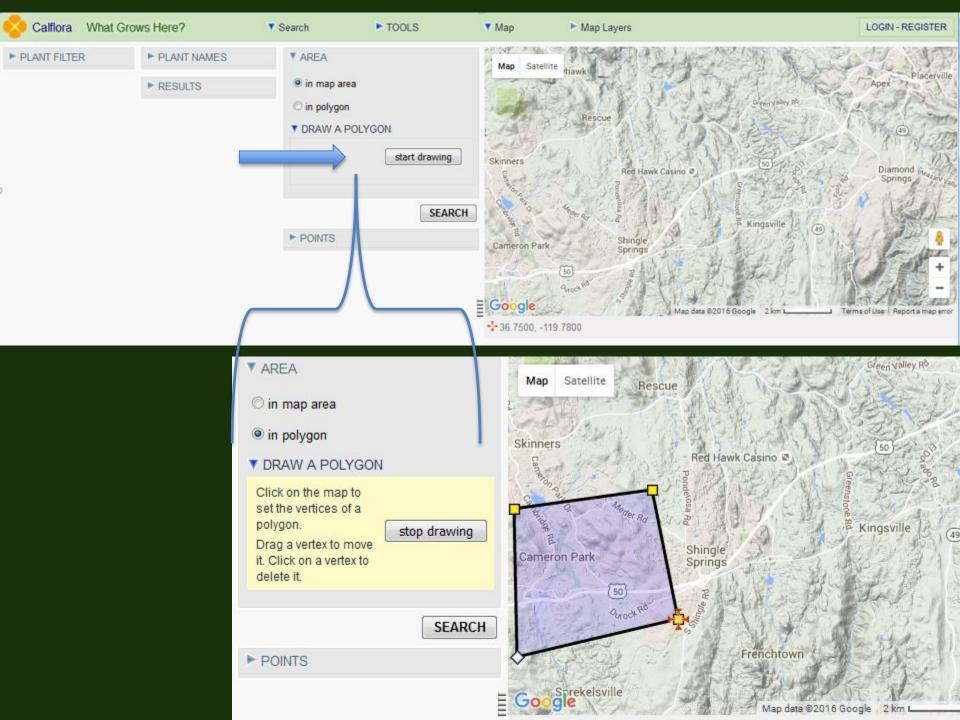

## How native is it?

- California native?
- El Dorado County native?
- Native to your neighborhood?

## The granddaddy of online plant selection tools

NRCS eVegGuide

information on wild California plants for conservation, education, and appreciation

|                     |                                                                                                                                                                                                                                                                                                                                                                                                                                                                                                                                                                                                                                                                                                                                                                                                                                                                                                                                                                                                                                                                                                                                                                                                                                                                                                                                                                                                                                                                                                                                                                                                                                                                                                                                                                                                                                                                                                                                                                                                                                                                                                                                | any<br>Alameda            |
|---------------------|--------------------------------------------------------------------------------------------------------------------------------------------------------------------------------------------------------------------------------------------------------------------------------------------------------------------------------------------------------------------------------------------------------------------------------------------------------------------------------------------------------------------------------------------------------------------------------------------------------------------------------------------------------------------------------------------------------------------------------------------------------------------------------------------------------------------------------------------------------------------------------------------------------------------------------------------------------------------------------------------------------------------------------------------------------------------------------------------------------------------------------------------------------------------------------------------------------------------------------------------------------------------------------------------------------------------------------------------------------------------------------------------------------------------------------------------------------------------------------------------------------------------------------------------------------------------------------------------------------------------------------------------------------------------------------------------------------------------------------------------------------------------------------------------------------------------------------------------------------------------------------------------------------------------------------------------------------------------------------------------------------------------------------------------------------------------------------------------------------------------------------|---------------------------|
|                     | Scientific Names A-B-C-D-E-F-G-H-I-J-K-L-M-N-O-P-Q-R-S-T-U-V-W-X-Y-Z                                                                                                                                                                                                                                                                                                                                                                                                                                                                                                                                                                                                                                                                                                                                                                                                                                                                                                                                                                                                                                                                                                                                                                                                                                                                                                                                                                                                                                                                                                                                                                                                                                                                                                                                                                                                                                                                                                                                                                                                                                                           | Alpine                    |
| My Calflora         | Family Names A. B. C. B. F. G. H. L. K. L. M. N. C. B. C. T. H. V. H. V. V. V. Z.                                                                                                                                                                                                                                                                                                                                                                                                                                                                                                                                                                                                                                                                                                                                                                                                                                                                                                                                                                                                                                                                                                                                                                                                                                                                                                                                                                                                                                                                                                                                                                                                                                                                                                                                                                                                                                                                                                                                                                                                                                              | Amador<br>Butte           |
| My Observations     |                                                                                                                                                                                                                                                                                                                                                                                                                                                                                                                                                                                                                                                                                                                                                                                                                                                                                                                                                                                                                                                                                                                                                                                                                                                                                                                                                                                                                                                                                                                                                                                                                                                                                                                                                                                                                                                                                                                                                                                                                                                                                                                                | Calaveras<br>Contra Costa |
|                     | plant name   Carpenteria californica                                                                                                                                                                                                                                                                                                                                                                                                                                                                                                                                                                                                                                                                                                                                                                                                                                                                                                                                                                                                                                                                                                                                                                                                                                                                                                                                                                                                                                                                                                                                                                                                                                                                                                                                                                                                                                                                                                                                                                                                                                                                                           | Colusa                    |
| What Grows Here?    | Country Country                                                                                                                                                                                                                                                                                                                                                                                                                                                                                                                                                                                                                                                                                                                                                                                                                                                                                                                                                                                                                                                                                                                                                                                                                                                                                                                                                                                                                                                                                                                                                                                                                                                                                                                                                                                                                                                                                                                                                                                                                                                                                                                | Del Norte                 |
|                     | nonny Panaver P()/( F/F                                                                                                                                                                                                                                                                                                                                                                                                                                                                                                                                                                                                                                                                                                                                                                                                                                                                                                                                                                                                                                                                                                                                                                                                                                                                                                                                                                                                                                                                                                                                                                                                                                                                                                                                                                                                                                                                                                                                                                                                                                                                                                        | El Dorado                 |
| Observation Hotline |                                                                                                                                                                                                                                                                                                                                                                                                                                                                                                                                                                                                                                                                                                                                                                                                                                                                                                                                                                                                                                                                                                                                                                                                                                                                                                                                                                                                                                                                                                                                                                                                                                                                                                                                                                                                                                                                                                                                                                                                                                                                                                                                | Fresno                    |
|                     |                                                                                                                                                                                                                                                                                                                                                                                                                                                                                                                                                                                                                                                                                                                                                                                                                                                                                                                                                                                                                                                                                                                                                                                                                                                                                                                                                                                                                                                                                                                                                                                                                                                                                                                                                                                                                                                                                                                                                                                                                                                                                                                                | Glenn<br>Humboldt         |
| Great Places        | 2 5/455/110                                                                                                                                                                                                                                                                                                                                                                                                                                                                                                                                                                                                                                                                                                                                                                                                                                                                                                                                                                                                                                                                                                                                                                                                                                                                                                                                                                                                                                                                                                                                                                                                                                                                                                                                                                                                                                                                                                                                                                                                                                                                                                                    | Imperial                  |
| Dieat Flaces        | Perennial Herb Fern                                                                                                                                                                                                                                                                                                                                                                                                                                                                                                                                                                                                                                                                                                                                                                                                                                                                                                                                                                                                                                                                                                                                                                                                                                                                                                                                                                                                                                                                                                                                                                                                                                                                                                                                                                                                                                                                                                                                                                                                                                                                                                            | Inyo                      |
|                     |                                                                                                                                                                                                                                                                                                                                                                                                                                                                                                                                                                                                                                                                                                                                                                                                                                                                                                                                                                                                                                                                                                                                                                                                                                                                                                                                                                                                                                                                                                                                                                                                                                                                                                                                                                                                                                                                                                                                                                                                                                                                                                                                | Kings                     |
| - Install           |                                                                                                                                                                                                                                                                                                                                                                                                                                                                                                                                                                                                                                                                                                                                                                                                                                                                                                                                                                                                                                                                                                                                                                                                                                                                                                                                                                                                                                                                                                                                                                                                                                                                                                                                                                                                                                                                                                                                                                                                                                                                                                                                | Kern                      |
| donate              | Status Native to California CNPS rare plants                                                                                                                                                                                                                                                                                                                                                                                                                                                                                                                                                                                                                                                                                                                                                                                                                                                                                                                                                                                                                                                                                                                                                                                                                                                                                                                                                                                                                                                                                                                                                                                                                                                                                                                                                                                                                                                                                                                                                                                                                                                                                   | Lake<br>Lassen            |
|                     | Manager to the Afficiant Afficiant and the Affic | Los Angeles               |
|                     | _                                                                                                                                                                                                                                                                                                                                                                                                                                                                                                                                                                                                                                                                                                                                                                                                                                                                                                                                                                                                                                                                                                                                                                                                                                                                                                                                                                                                                                                                                                                                                                                                                                                                                                                                                                                                                                                                                                                                                                                                                                                                                                                              | Madera                    |
| News                | Cal-IPC invasive plants                                                                                                                                                                                                                                                                                                                                                                                                                                                                                                                                                                                                                                                                                                                                                                                                                                                                                                                                                                                                                                                                                                                                                                                                                                                                                                                                                                                                                                                                                                                                                                                                                                                                                                                                                                                                                                                                                                                                                                                                                                                                                                        | Marin                     |
|                     | antaunitu                                                                                                                                                                                                                                                                                                                                                                                                                                                                                                                                                                                                                                                                                                                                                                                                                                                                                                                                                                                                                                                                                                                                                                                                                                                                                                                                                                                                                                                                                                                                                                                                                                                                                                                                                                                                                                                                                                                                                                                                                                                                                                                      | Mariposa                  |
| About Calflora      | Allerii Oinia                                                                                                                                                                                                                                                                                                                                                                                                                                                                                                                                                                                                                                                                                                                                                                                                                                                                                                                                                                                                                                                                                                                                                                                                                                                                                                                                                                                                                                                                                                                                                                                                                                                                                                                                                                                                                                                                                                                                                                                                                                                                                                                  | Mendocino                 |
|                     | Alnine Fell-fields Dicot                                                                                                                                                                                                                                                                                                                                                                                                                                                                                                                                                                                                                                                                                                                                                                                                                                                                                                                                                                                                                                                                                                                                                                                                                                                                                                                                                                                                                                                                                                                                                                                                                                                                                                                                                                                                                                                                                                                                                                                                                                                                                                       | Merced<br>Mono            |
| Add Observations    | Bristle-cone Pine Forest Gymnosperm                                                                                                                                                                                                                                                                                                                                                                                                                                                                                                                                                                                                                                                                                                                                                                                                                                                                                                                                                                                                                                                                                                                                                                                                                                                                                                                                                                                                                                                                                                                                                                                                                                                                                                                                                                                                                                                                                                                                                                                                                                                                                            | Monterey                  |
|                     | Chaparral   Pteridophyte                                                                                                                                                                                                                                                                                                                                                                                                                                                                                                                                                                                                                                                                                                                                                                                                                                                                                                                                                                                                                                                                                                                                                                                                                                                                                                                                                                                                                                                                                                                                                                                                                                                                                                                                                                                                                                                                                                                                                                                                                                                                                                       | Modoc                     |
| Phone Applications  |                                                                                                                                                                                                                                                                                                                                                                                                                                                                                                                                                                                                                                                                                                                                                                                                                                                                                                                                                                                                                                                                                                                                                                                                                                                                                                                                                                                                                                                                                                                                                                                                                                                                                                                                                                                                                                                                                                                                                                                                                                                                                                                                | Napa                      |
|                     |                                                                                                                                                                                                                                                                                                                                                                                                                                                                                                                                                                                                                                                                                                                                                                                                                                                                                                                                                                                                                                                                                                                                                                                                                                                                                                                                                                                                                                                                                                                                                                                                                                                                                                                                                                                                                                                                                                                                                                                                                                                                                                                                | Nevada                    |
| Need Manager        | Tedute formula i notes                                                                                                                                                                                                                                                                                                                                                                                                                                                                                                                                                                                                                                                                                                                                                                                                                                                                                                                                                                                                                                                                                                                                                                                                                                                                                                                                                                                                                                                                                                                                                                                                                                                                                                                                                                                                                                                                                                                                                                                                                                                                                                         | Orange<br>Placer          |
|                     |                                                                                                                                                                                                                                                                                                                                                                                                                                                                                                                                                                                                                                                                                                                                                                                                                                                                                                                                                                                                                                                                                                                                                                                                                                                                                                                                                                                                                                                                                                                                                                                                                                                                                                                                                                                                                                                                                                                                                                                                                                                                                                                                | riacei                    |
|                     |                                                                                                                                                                                                                                                                                                                                                                                                                                                                                                                                                                                                                                                                                                                                                                                                                                                                                                                                                                                                                                                                                                                                                                                                                                                                                                                                                                                                                                                                                                                                                                                                                                                                                                                                                                                                                                                                                                                                                                                                                                                                                                                                |                           |

# Flannelbush *Fremontodendron decumbens*

To see descriptions of the plants native to your location, enter a California address or click on the map.

Plants Native To: (100 Forni Rd. Placerville Ca

Perennials at 100 Forni Rd. Placerville Ca

Plants Native To: (100 Forni Rd. Placerville Ca

Number of plants: 199

Sort By:

Popularity 1

Blue Eyed Grass Sisyrinchium bellum Add to My Plants

California Fuchsia Epilobium canum Add to My Plants

Western Columbine Aquilegia formosa Add to My Plants