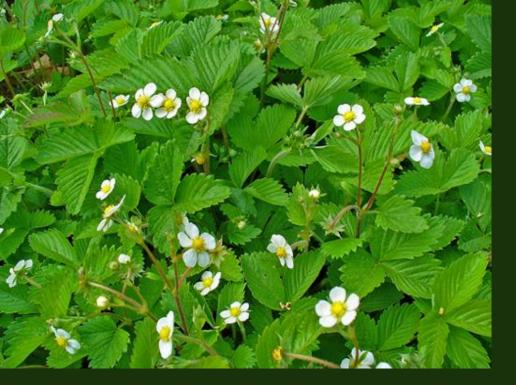

# Native plants are survivors

Palmer Oak, Quercus palmeri

13,000 years old

Oregon Grape

Mahonia aquifolium

Berberis aquifolium

Woodland strawberry