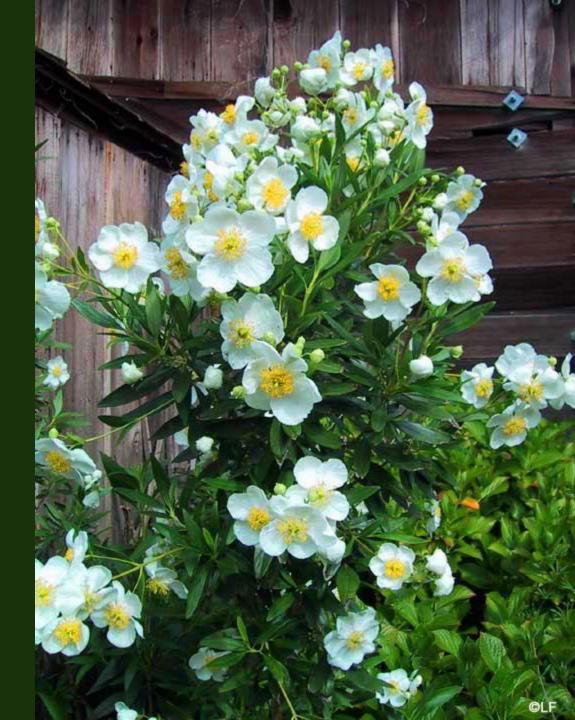

nd cultivars) and their close relatives, and "butterfly garden" plants Native species and varieties

# Consider structural plants first

Protect oaks

Add high-value species for ecosystem

#### LAYERS OF A DESIGNED PLANT COMMUNITY



## Consider adult plant size

Example:

Giant wild rye

Elymus condensatus

"Lotties choice"

Matilija poppy



## Note varieties and cultivars:

Variety: grows in nature, reproduces true to type

Cultivar: cultivated variety, may or may not reproduce true to type

Are often cloned in the nursery trade



Zauschneria californica mexicana



Zauschneria californica 'Calistoga'



## Design with dormancy in mind









# Grouping can help





## Or appreciate the natural look



## Evergreens

Example:

**Bush Anemone** 

Carpenteria californica 'Elizabeth'



## Dwarf coyote bush Baccharis pilularis "Pigeon Point"



## Plan to do some maintenance

You'll dead-head and cut back as needed





## Finding Plants Native Plant Sales



El Dorado CNPS: First Saturday in April and October

Master Gardener Plant Sale: Spring, sometimes Fall but not in 2017

Propagate

## Examine plants before you buy



• Plant when soil is warm and you anticipate seasonal rainfall

- Plant in plant community zones, by water needs
- Do not amend soil in the planting hole
- Top dress with leaves, compost, mulch, small rocks, as appropriate for the zone
- Be tolerant of insect damage



### Water to establish, usually 1-3 years:

1<sup>st</sup> summer: once a week

2<sup>nd</sup> summer: 2-3 times a month, deeper

3<sup>rd</sup> summer: 1-2 times total, very deep

4<s