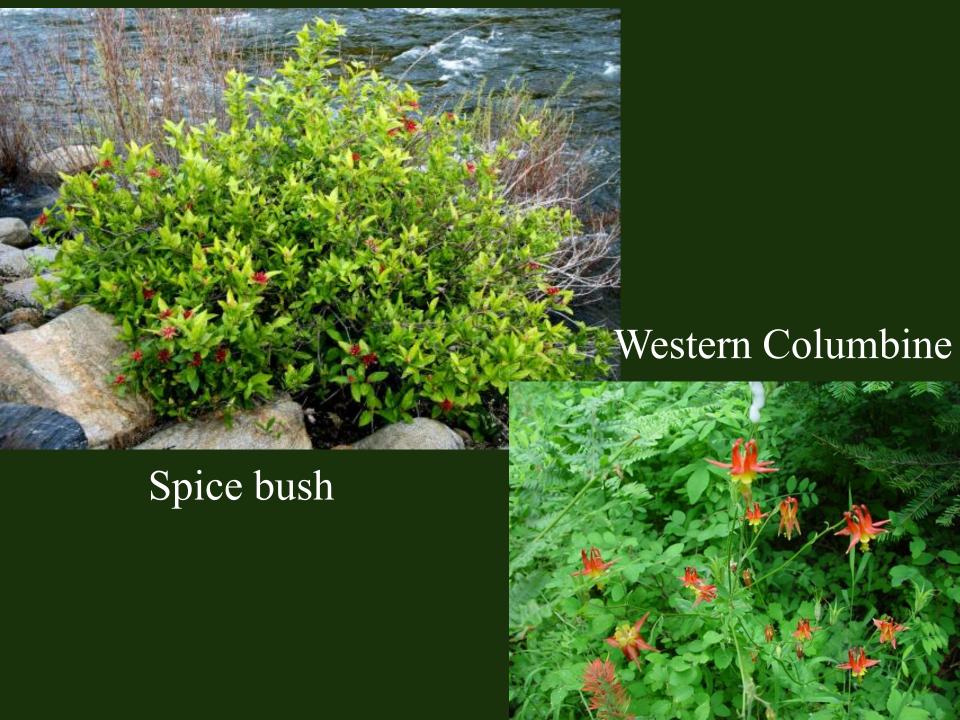

Plants Native To: (100 Forni Rd. Placerville Ca

Number of plants: 199

Sort By:

Popularity 1

Blue Eyed Grass Sisyrinchium bellum Add to My Plants

California Fuchsia Epilobium canum Add to My Plants

Western Columbine Aquilegia formosa Add to My Plants