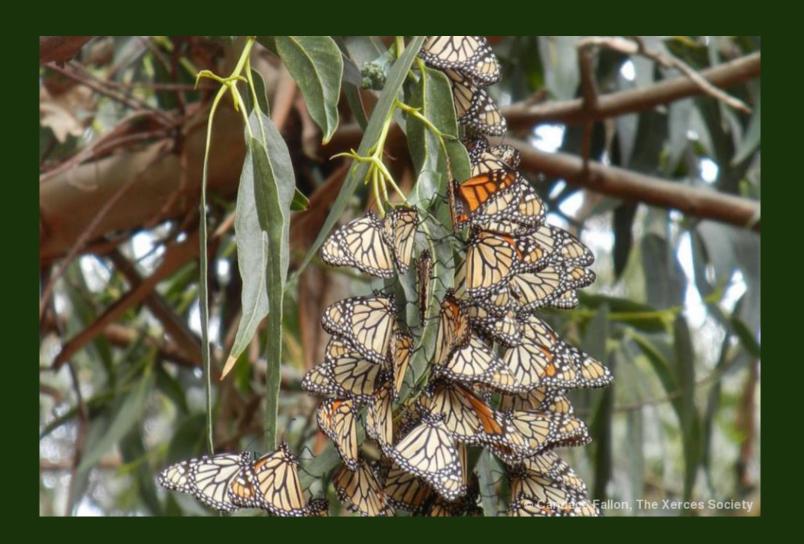

tablished plants show significant new leaf growth

This can take 1-3 years



## Most gardeners over water

#### Don't!

Check soil with fingers--is it damp?
If YES, don't water!
If NO, maybe water

Do not water if going dormant or showing signs of fungal wilt Not during heat of day



Once established, revise watering, especially in drought. Emulate winter and spring rains if needed.

## UC Davis plant trials

#### Goal:

Find native plants for commercial nursery trade that use less water and fewer chemicals



#### Method:

Chose 10 underused/unused native plants

- Established 24 of each in a hot sunny field for 2 years
- Once established, tested 4 watering regimes
- Evaluated for foliage, flowering, vigor

# Native plants are survivors

Palmer Oak, Quercus palmeri

13,000 years old









Oregon Grape

Mahonia aquifolium

Berberis aquifolium















Woodland strawberry

### Wild grape