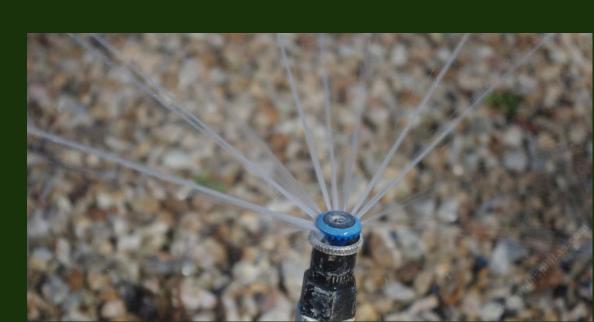

### Water to establish, usually 1-3 years:

1<sup>st</sup> summer: once a week

2<sup>nd</sup> summer: 2-3 times a month, deeper

3<sup>rd</sup> summer: 1-2 times total, very deep

4<sup>th</sup> summer: 0

Water in the early morning

#### Don't!

Check soil with fingers--is it damp?
If YES, don't water!
If NO, maybe water

Do not water if going dormant or showing signs of fungal wilt Not during heat of day

Once established, revise watering, especially in drought. Emulate winter and spring rains if needed.