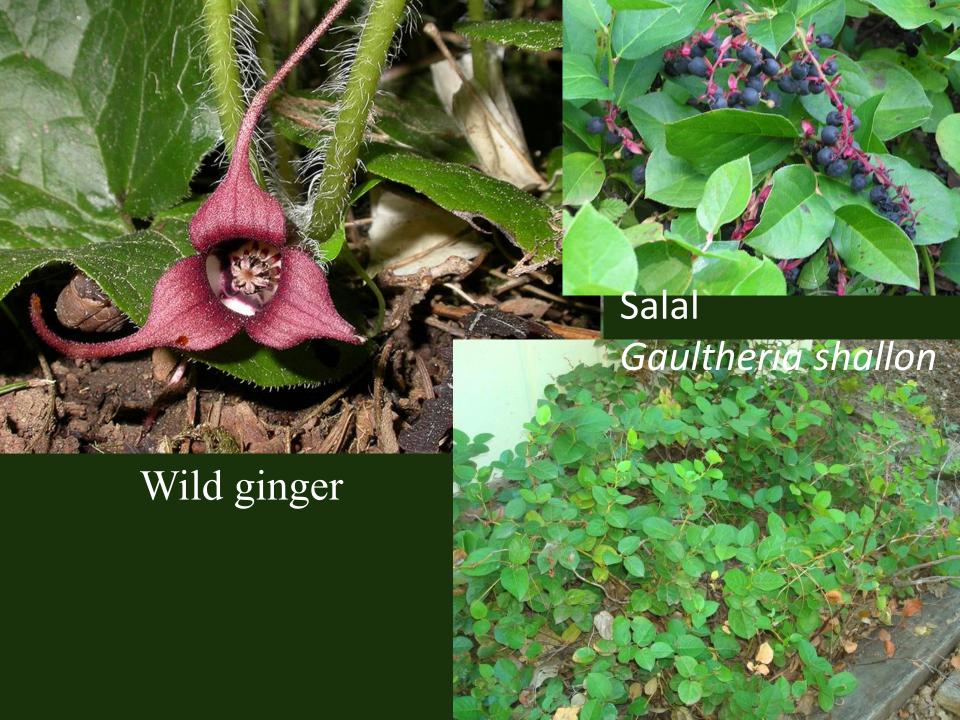

# Toyon *Heteromeles arbutifolia*

Communities:
Chaparral,
Foothill woodland
Habitat: canyons,
slopes

Western redbud

Cercis occidentalis

Western Azalea

Rhododendron occidentalis