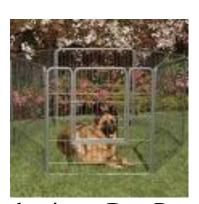

Pooper scooper tool to pick up your dog's poop

dog in a Dog Pen enclosure for a dog

dog harness
a restraint that goes over the chest/trunk
of the body

House training pad lead used to house train to pee/poop on it