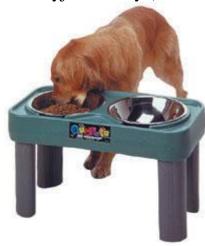

## Coarsegold 4-H Dog Project, Jr. Leader: Elyjah Hussey (Emerald Star Project 2009)

food & water bowls used to serve food and water

elevated feeder feeder that is off the ground for feeding better eating posture in the taller dog