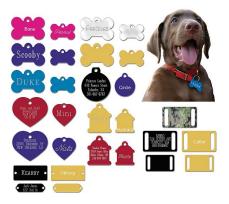

(Elizabethan) e-collar collar that will prevent the dog from scratching the ears or face

styptic powder applied to stop bleeding

identification (ID) tags

tag that states who the owner is and owner's contact information