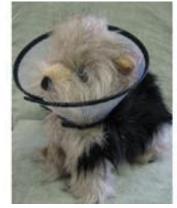

(Elizabethan) e-collar collar that will prevent the dog from scratching the ears or face

styptic powder applied to stop bleeding

identification (ID) tags

tag that states who the owner is and owner's contact information