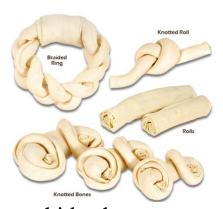

bulb syringe

used when delivering puppies to suck fluid from mouth and nose

rawhide chew toys chew toys that are made of natural raw hide

agility training set exercise course used for sport or play

whelping box used for a pregnant dam to to have and raise puppies in