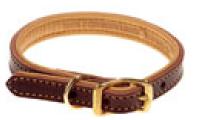

Leather Collar goes around the neck for identification, used in restraint/training

Flexi-Leash leash that can extend or retract

Leather Leash & Collar used to restrain and train your dog

Syringe with needle used to give a medicine injection