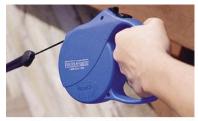

Leather Collar goes around the neck for identification, used in restraint/training

Flexi-Leash leash that can extend or retract

Leather Leash & Collar used to restrain and train your dog

Syringe with needle used to give a medicine injection