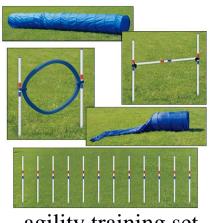

bulb syringe

used when delivering puppies to suck fluid from mouth and nose

rawhide chew toys chew toys that are made of natural raw hide

agility training set exercise course used for sport or play

whelping box used for a pregnant dam to to have and raise puppies in