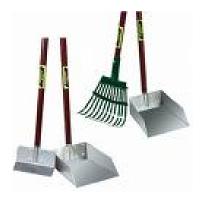

Pooper scooper tool to pick up your dog's poop

dog in a Dog Pen enclosure for a dog

dog harness
a restraint that goes over the chest/trunk
of the body

House training pad lead used to house train to pee/poop on it