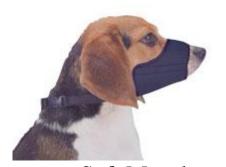

Vials bottle with injectable liquid medicine

Soft Muzzle used to keep dogs from barking or biting

Wire Muzzle used to keep dogs from biting