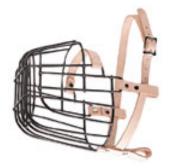

Vials bottle with injectable liquid medicine

Soft Muzzle used to keep dogs from barking or biting

Wire Muzzle used to keep dogs from biting