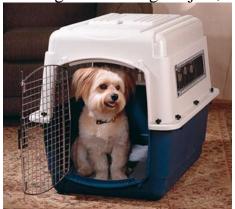

## Coarsegold 4-H Dog Project, Jr. Leader: Elyjah Hussey (Emerald Star Project 2009)

Dog Kennel
Enclosure used for transport or house training

 $\begin{array}{c} Doggy\ Door \\ {\rm door\ for\ dogs\ to\ go\ in\ and\ out\ of\ the\ house} \end{array}$ 