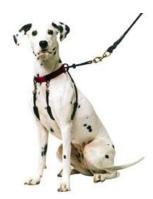

Leather Collar goes around the neck for identification, used in restraint/training

Flexi-Leash leash that can extend or retract

Leather Leash & Collar used to restrain and train your dog

Syringe with needle used to give a medicine injection

Pooper scooper tool to pick up your dog's poop

dog in a Dog Pen enclosure for a dog

dog harness
a restraint that goes over the chest/trunk
of the body

House training pad lead used to house train to pee/poop on it