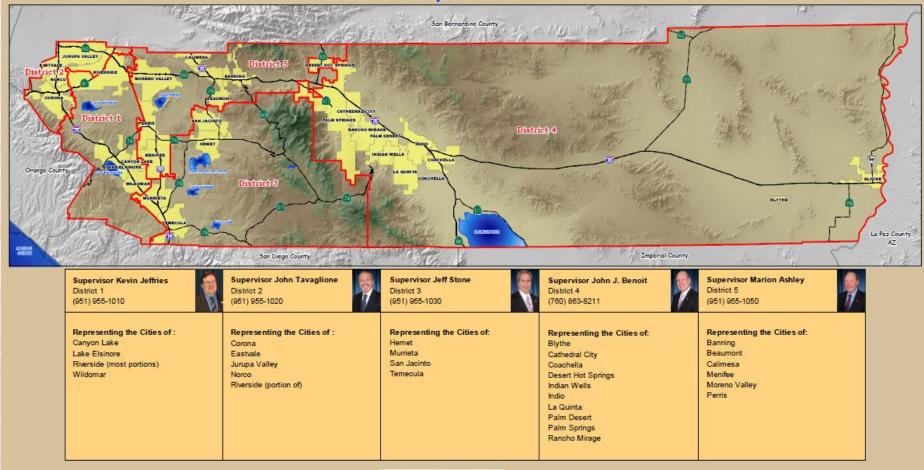

#### **Supervisorial Districts**

2011 Supervisorial Districts County of Riverside