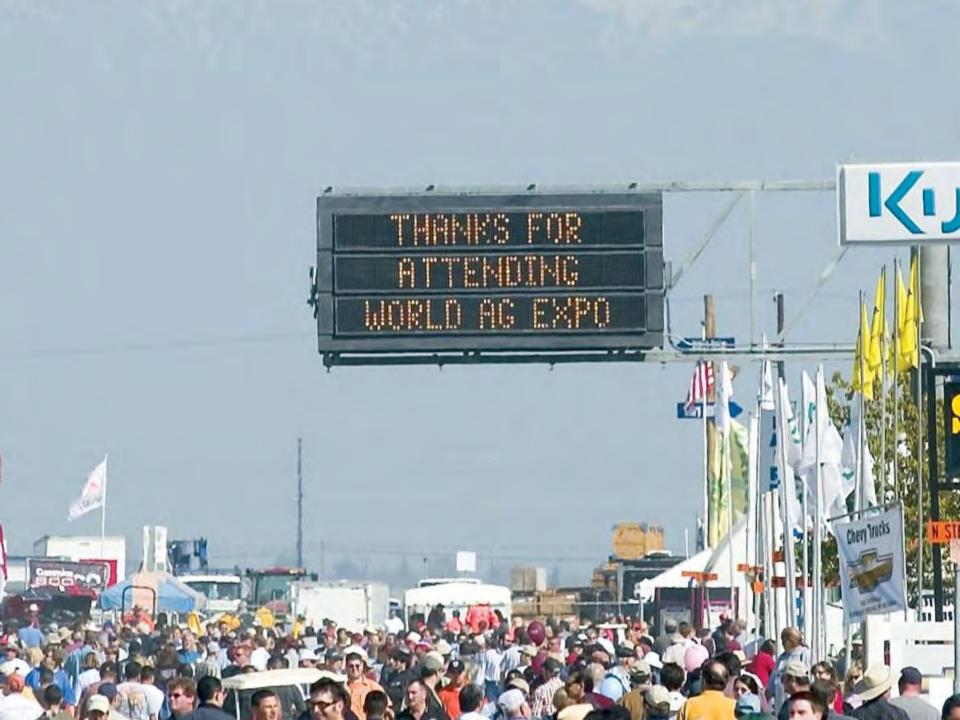

#### Fifteen Years at IAC...the Results?

- \$1.2 BILLION economic impact of World Ag Expo !!!
- CA Antique Farm Show largest in the west !!!
- 57,000 sq. ft. Heritage Complex !!!

### Growth of International Agri-Center 1990-2005

- Staff: 5 to 20
- Volunteers: 250 to 1,200
- Exhibitors: 700 to 1,500
- International Attendees: 150 to 1,000 from 60 foreign nations
- Budget: \$800,000 to \$6 million
- Net Profit: \$300,000 per year
- Net Worth: Zero to \$18 million !!!