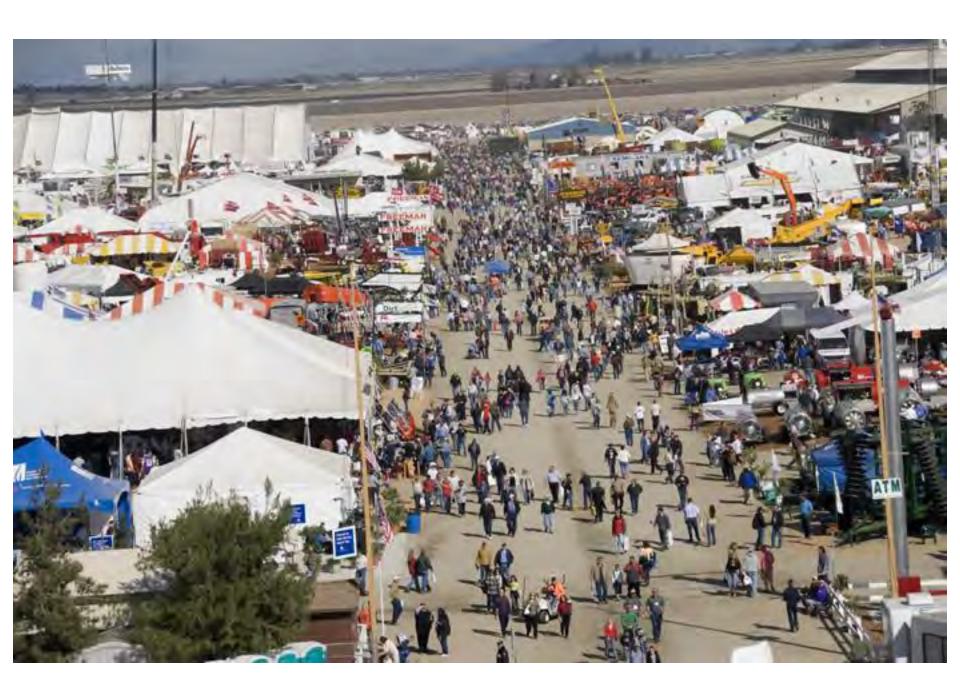

#### Fifteen Years at IAC...the Results?

- \$1.2 BILLION economic impact of World Ag Expo !!!
- CA Antique Farm Show largest in the west !!!
- 57,000 sq. ft. Heritage Complex !!!

### Growth of International Agri-Center 1990-2005

- Staff: 5 to 20
- Volunteers: 250 to 1,200
- Exhibitors: 700 to 1,500
- International Attendees: 150 to 1,000 from 60 foreign nations
- Budget: \$800,000 to \$6 million
- Net Profit: \$300,000 per year
- Net Worth: Zero to \$18 million !!!