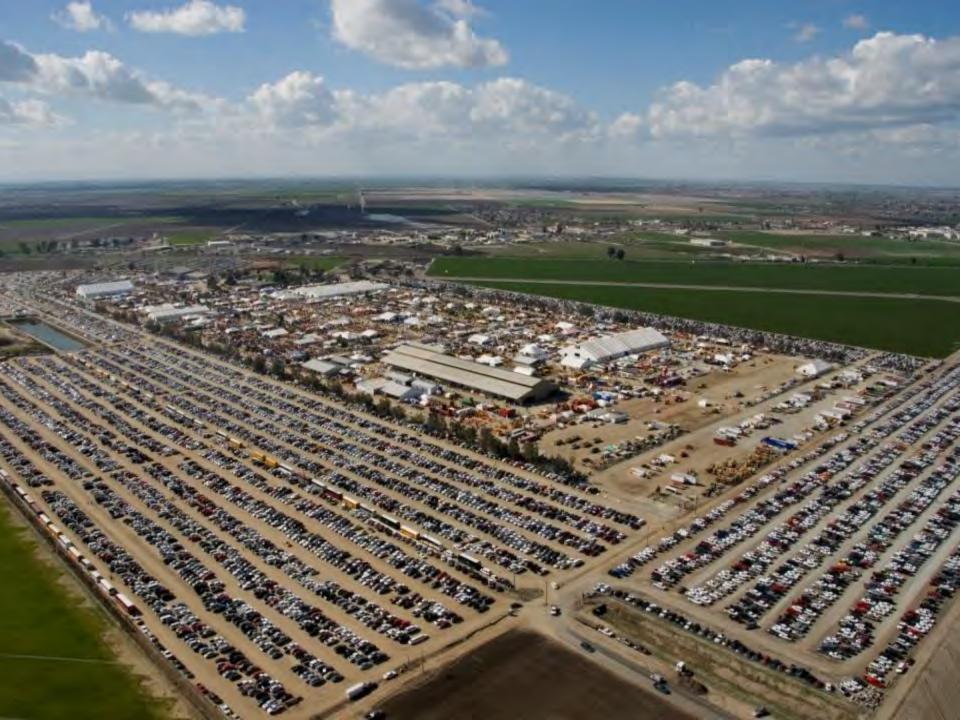

#### Fifteen Years at IAC...the Results?

- \$1.2 BILLION economic impact of World Ag Expo !!!
- CA Antique Farm Show largest in the west !!!
- 57,000 sq. ft. Heritage Complex !!!

### Growth of International Agri-Center 1990-2005

- Staff: 5 to 20
- Volunteers: 250 to 1,200
- Exhibitors: 700 to 1,500
- International Attendees: 150 to 1,000 from 60 foreign nations
- Budget: \$800,000 to \$6 million
- Net Profit: \$300,000 per year
- Net Worth: Zero to \$18 million !!!