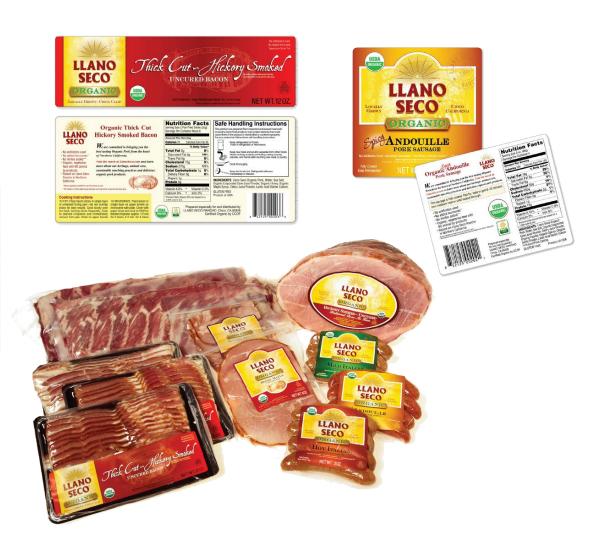

#### Labels

| Organic Hickory                                                                                                                                    | Nutrition Facts<br>Service Size 2 Sizes (Sec)                                                                                                                                                                                                                                                                                                                                                                                                                                                                                                                                                                                                                                                       |  |  |  |  |  |
|----------------------------------------------------------------------------------------------------------------------------------------------------|-----------------------------------------------------------------------------------------------------------------------------------------------------------------------------------------------------------------------------------------------------------------------------------------------------------------------------------------------------------------------------------------------------------------------------------------------------------------------------------------------------------------------------------------------------------------------------------------------------------------------------------------------------------------------------------------------------|--|--|--|--|--|
| Smoked Ham                                                                                                                                         | Servings Size 2 Sides (seg)<br>Servings Per Container 4                                                                                                                                                                                                                                                                                                                                                                                                                                                                                                                                                                                                                                             |  |  |  |  |  |
| We are committed to providing you and<br>your family with the best testing Organic                                                                 | Amount Per Serving<br>Calories 00 Calories from Fat 15                                                                                                                                                                                                                                                                                                                                                                                                                                                                                                                                                                                                                                              |  |  |  |  |  |
| Pork products from Northern California.                                                                                                            | % Daily Value*                                                                                                                                                                                                                                                                                                                                                                                                                                                                                                                                                                                                                                                                                      |  |  |  |  |  |
|                                                                                                                                                    | Total Fat 1.5g 2%                                                                                                                                                                                                                                                                                                                                                                                                                                                                                                                                                                                                                                                                                   |  |  |  |  |  |
| Visit us at LlanoSeco.com and learn more                                                                                                           | Saturated Fat 0g 0%<br>Traces Fat 0g 0%                                                                                                                                                                                                                                                                                                                                                                                                                                                                                                                                                                                                                                                             |  |  |  |  |  |
| about our heritage, sustainable ranching                                                                                                           | Trans Fat 0g 0%<br>Cholesterol 30g 10%                                                                                                                                                                                                                                                                                                                                                                                                                                                                                                                                                                                                                                                              |  |  |  |  |  |
| practices and delicious products.                                                                                                                  | Sodium 390g 16%                                                                                                                                                                                                                                                                                                                                                                                                                                                                                                                                                                                                                                                                                     |  |  |  |  |  |
|                                                                                                                                                    | Total Carbohydrate 1g 0%                                                                                                                                                                                                                                                                                                                                                                                                                                                                                                                                                                                                                                                                            |  |  |  |  |  |
| <ul> <li>No antibiotics used</li> </ul>                                                                                                            | Dietary Fiber 0p 0%                                                                                                                                                                                                                                                                                                                                                                                                                                                                                                                                                                                                                                                                                 |  |  |  |  |  |
| <ul> <li>No added hormones*</li> </ul>                                                                                                             | Sugars 1g                                                                                                                                                                                                                                                                                                                                                                                                                                                                                                                                                                                                                                                                                           |  |  |  |  |  |
| No nitrites added**                                                                                                                                | Protein 9g                                                                                                                                                                                                                                                                                                                                                                                                                                                                                                                                                                                                                                                                                          |  |  |  |  |  |
| <ul> <li>Organic, vegetarian feed with</li> </ul>                                                                                                  | and the second se |  |  |  |  |  |
| NO animal by-products                                                                                                                              | Vitamin A 0%  • Vitamin C 0%                                                                                                                                                                                                                                                                                                                                                                                                                                                                                                                                                                                                                                                                        |  |  |  |  |  |
| in Northern California                                                                                                                             | Calcium 0% Iron 2%                                                                                                                                                                                                                                                                                                                                                                                                                                                                                                                                                                                                                                                                                  |  |  |  |  |  |
| "Related regulations profiled the use of featurestic in parts.<br>"The values as with the action researd relativity accounting others in any set." | "Percent Daily Values (DV) are based on a 2,000 calarie diet.                                                                                                                                                                                                                                                                                                                                                                                                                                                                                                                                                                                                                                       |  |  |  |  |  |
| Prepared especially for and distributed by<br>LLANO SECO RANCHO Chico, CA 95928<br>Certified Organic by CCDF                                       | INGREDIENTS: Llano Seco Organic<br>Pork, Water, Sea Salt, Organic Evaporate<br>Cana Juice Powder, Oxfery Juice Powde<br>Lactic Acid Starter Calture.<br>GLUTEN FREE Product of USA                                                                                                                                                                                                                                                                                                                                                                                                                                                                                                                  |  |  |  |  |  |
|                                                                                                                                                    | LLANO                                                                                                                                                                                                                                                                                                                                                                                                                                                                                                                                                                                                                                                                                               |  |  |  |  |  |